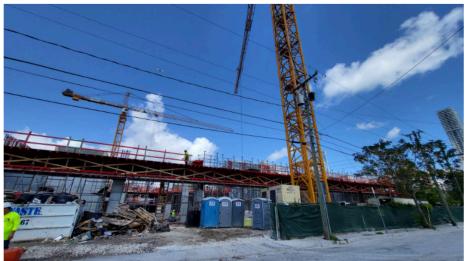

## THE NEXT MIAMI

In Edgewater, developer Melo Group has commenced vertical construction on the twintower Urban22 project, according to photos by Ryan RC Rea.

Features include a hidden parking garage and "inviting" public sidewalks with landscaping, hardscaping, and other improvements.

(photos: Ryan RC Rea)

LINK TO ARTICLE: <a href="https://www.thenextmiami.com/vertical-construction-now-underway-in-edgewater-on-project-with-441-apartments-hidden-parking-garage/">https://www.thenextmiami.com/vertical-construction-now-underway-in-edgewater-on-project-with-441-apartments-hidden-parking-garage/</a>