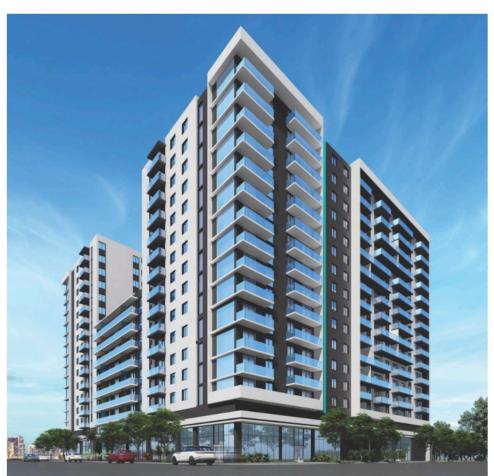

## THE NEXT MIAMI

In Edgewater, developer Melo Group has commenced vertical construction on the twintower Urban22 project, according to photos by Ryan RC Rea.

## Urban22 will include:

- 441 apartments
- 529 parking spaces
- 7,168 square feet of commercial space
- 5,629 square feet of office space

Melo Group has previously said that a priority of the project's design is to be pedestrian friendly and human scale.

Features include a hidden parking garage and "inviting" public sidewalks with landscaping, hardscaping, and other improvements.

(photos: Ryan RC Rea)

LINK TO ARTICLE: <a href="https://www.thenextmiami.com/vertical-construction-now-underway-in-edgewater-on-project-with-441-apartments-hidden-parking-garage/">https://www.thenextmiami.com/vertical-construction-now-underway-in-edgewater-on-project-with-441-apartments-hidden-parking-garage/</a>