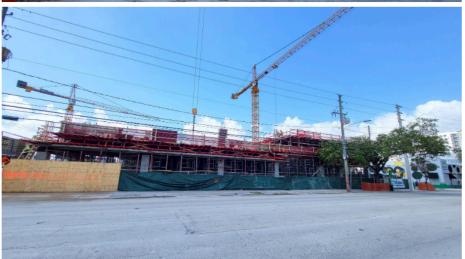

## THE NEXT MIAMI

In Edgewater, developer Melo Group has commenced vertical construction on the twintower Urban22 project, according to photos by Ryan RC Rea.

Features include a hidden parking garage and "inviting" public sidewalks with landscaping, hardscaping, and other improvements.

(photos: Ryan RC Rea)

LINK TO ARTICLE: <a href="https://www.thenextmiami.com/vertical-construction-now-underway-in-edgewater-on-project-with-441-apartments-hidden-parking-garage/">https://www.thenextmiami.com/vertical-construction-now-underway-in-edgewater-on-project-with-441-apartments-hidden-parking-garage/</a>