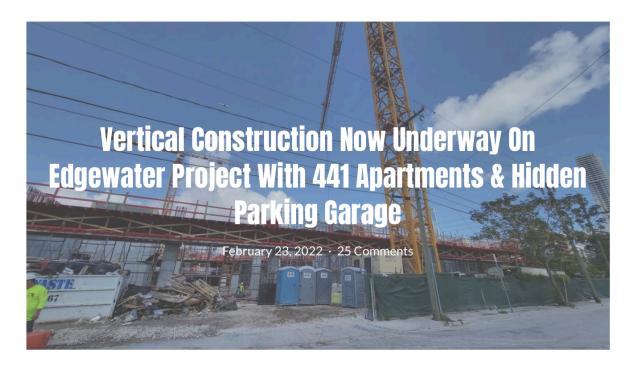

## THE NEXT MIAMI

In Edgewater, developer Melo Group has commenced vertical construction on the twintower Urban22 project, according to photos by Ryan RC Rea.

## Urban22 will include:

- 441 apartments
- 529 parking spaces
- 7,168 square feet of commercial space
- 5,629 square feet of office space

Melo Group has previously said that a priority of the project's design is to be pedestrian friendly and human scale.

Features include a hidden parking garage and "inviting" public sidewalks with landscaping, hardscaping, and other improvements.

(photos: Ryan RC Rea)

LINK TO ARTICLE: <a href="https://www.thenextmiami.com/vertical-construction-now-underway-in-edgewater-on-project-with-441-apartments-hidden-parking-garage/">https://www.thenextmiami.com/vertical-construction-now-underway-in-edgewater-on-project-with-441-apartments-hidden-parking-garage/</a>