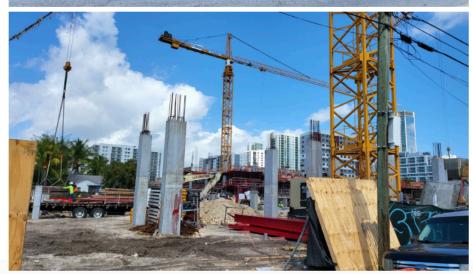

## THE NEXT MIAMI

In Edgewater, developer Melo Group has commenced vertical construction on the twintower Urban22 project, according to photos by Ryan RC Rea.

Features include a hidden parking garage and "inviting" public sidewalks with landscaping, hardscaping, and other improvements.

(photos: Ryan RC Rea)

LINK TO ARTICLE: <a href="https://www.thenextmiami.com/vertical-construction-now-underway-in-edgewater-on-project-with-441-apartments-hidden-parking-garage/">https://www.thenextmiami.com/vertical-construction-now-underway-in-edgewater-on-project-with-441-apartments-hidden-parking-garage/</a>