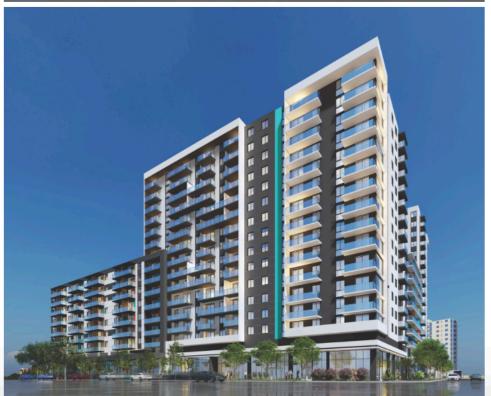

## THE NEXT MIAMI

In Edgewater, developer Melo Group has commenced vertical construction on the twintower Urban22 project, according to photos by Ryan RC Rea.

## Urban22 will include:

- 441 apartments
- 529 parking spaces
- 7,168 square feet of commercial space
- 5,629 square feet of office space

Melo Group has previously said that a priority of the project's design is to be pedestrian friendly and human scale.

Features include a hidden parking garage and "inviting" public sidewalks with landscaping, hardscaping, and other improvements.

(photos: Ryan RC Rea)

LINK TO ARTICLE: <a href="https://www.thenextmiami.com/vertical-construction-now-underway-in-edgewater-on-project-with-441-apartments-hidden-parking-garage/">https://www.thenextmiami.com/vertical-construction-now-underway-in-edgewater-on-project-with-441-apartments-hidden-parking-garage/</a>